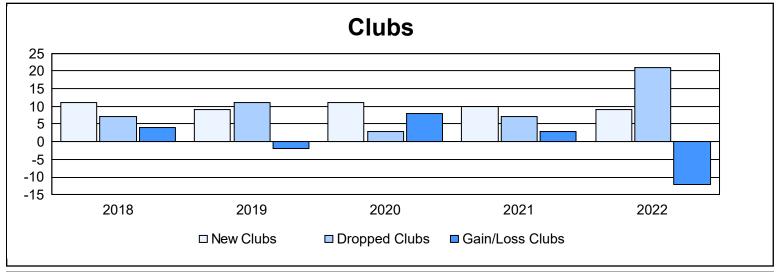

District 321C1 As of June 2022 Cumulative

| Year      | New<br>Clubs | Dropped<br>Clubs | Gain/<br>Loss<br>Clubs | New<br>Members | Charter<br>Members | Reinstate<br>Members | Transfer<br>Members | Total<br>Member<br>Added | Total<br>Members<br>Dropped | Gain/<br>Loss<br>Members |
|-----------|--------------|------------------|------------------------|----------------|--------------------|----------------------|---------------------|--------------------------|-----------------------------|--------------------------|
| 2017-2018 | 11           | 7                | 4                      | 716            | 377                | 68                   | 30                  | 1,191                    | 1,075                       | 116                      |
| 2018-2019 | 9            | 11               | -2                     | 395            | 276                | 69                   | 11                  | 751                      | 804                         | -53                      |
| 2019-2020 | 11           | 3                | 8                      | 272            | 201                | 67                   | 10                  | 550                      | 892                         | -342                     |
| 2020-2021 | 10           | 7                | 3                      | 532            | 227                | 28                   | 1                   | 788                      | 759                         | 29                       |
| 2021-2022 | 9            | 21               | -12                    | 650            | 286                | 94                   | 11                  | 1,041                    | 819                         | 222                      |
| Average   | 10           | 10               | 0                      | 513            | 273                | 65                   | 13                  | 864                      | 870                         | -6                       |