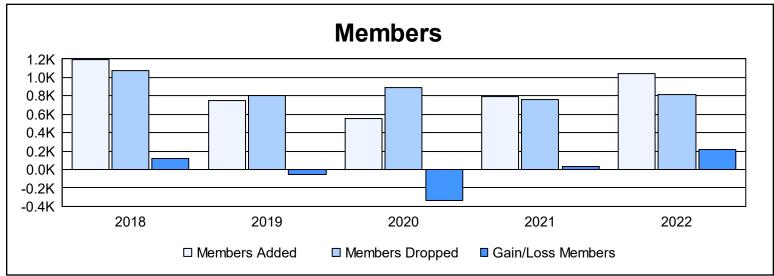

District 321C1 As of June 2022 Cumulative

| Year      | New<br>Clubs | Dropped<br>Clubs | Gain/<br>Loss<br>Clubs | New<br>Members | Charter<br>Members | Reinstate<br>Members | Transfer<br>Members | Total<br>Member<br>Added | Total<br>Members<br>Dropped | Gain/<br>Loss<br>Members |
|-----------|--------------|------------------|------------------------|----------------|--------------------|----------------------|---------------------|--------------------------|-----------------------------|--------------------------|
| 2017-2018 | 11           | 7                | 4                      | 716            | 377                | 68                   | 30                  | 1,191                    | 1,075                       | 116                      |
| 2018-2019 | 9            | 11               | -2                     | 395            | 276                | 69                   | 11                  | 751                      | 804                         | -53                      |
| 2019-2020 | 11           | 3                | 8                      | 272            | 201                | 67                   | 10                  | 550                      | 892                         | -342                     |
| 2020-2021 | 10           | 7                | 3                      | 532            | 227                | 28                   | 1                   | 788                      | 759                         | 29                       |
| 2021-2022 | 9            | 21               | -12                    | 650            | 286                | 94                   | 11                  | 1,041                    | 819                         | 222                      |
| Average   | 10           | 10               | 0                      | 513            | 273                | 65                   | 13                  | 864                      | 870                         | -6                       |